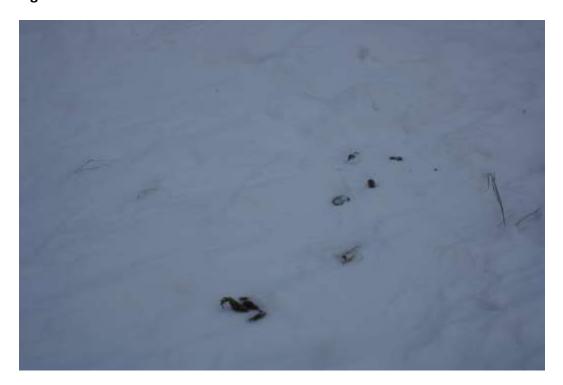

### **Results and Discussion:**

The collar was located by handheld telemetry at 60.129020°, -122.213770°, or UTM 10V 543682, 6666039 just across the BC-NWT border, north of the Fortune Core study area. The collar was damaged by wolves but much of the leather was still intact (fig. 1). This location was approximately 13m from the final location provided by the satellite data and 18m from the suspected kill site. A secondary feeding site 145m away from the primary kill site, was heavily trampled and obvious from the air, but smaller in size and had fewer wolf tracks/trails and scat. A 50m radius search around the kill site, collar, and secondary feeding site, revealed only wolf scats (fig 2). These were collected, labelled and given health ID number 15-5609-1. The wolf scat contained moose hair. Moose pellets were not observed on site, nor was any hair, despite extensive scuffing of the ground in the compacted areas. A potential wolverine track was noted but not fresh, and was a likely scavenger at the site. Wolf predation is the probable cause of mortality. Due to the time lag between the mortality event and when collar retrieval occurred it is difficult to determine whether there could have been any additional or complicating factors associated with this mortality prior to predation.

# Figures: Moose 15-5609

Figure 2. Wolf scats were the only biological samples found on January 18 2016

Figure 3. Standing at collar location looking towards kill site January 18 2016 (looking north)

Figure 4. Aerial view of kill site showing multiple wolf tracks/trails leading to and from the location January 18 2016