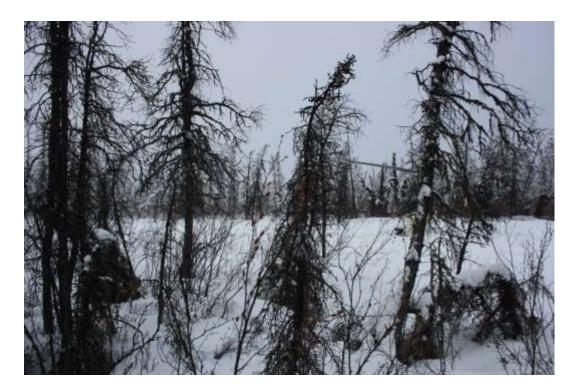

The collar was found under the snow at the edge of the kill site in a patch of black spruce (fig 3). Aerial and ground observations identified that the actual kill location was 13m to the northeast where the habitat consisted of a small opening in the stunted spruce. Ground cover that could