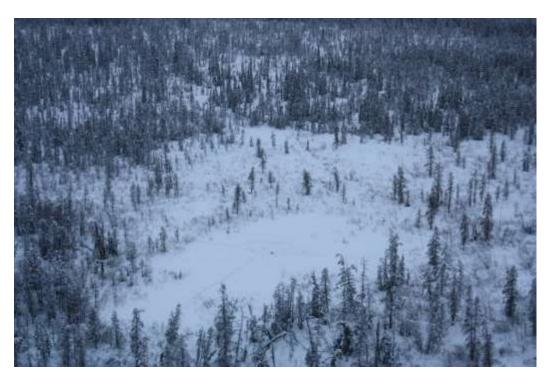

### **Results and Discussion:**

The collar was located by handheld telemetry at 60.129020°, -122.213770°, or UTM 10V 543682, 6666039 just across the BC-NWT border, north of the Fortune Core study area. The collar was damaged by wolves but much of the leather was still intact (fig. 1). This location was approximately 13m from the final location provided by the satellite data and 18m from the suspected kill site. A secondary feeding site 145m away from the primary kill site, was heavily trampled and obvious from the air, but smaller in size and had fewer wolf tracks/trails and scat. A 50m radius search around the kill site, collar, and secondary feeding site, revealed only wolf scats (fig 2). These were collected, labelled and given health ID number 15-5609-1. The wolf scat contained moose hair. Moose pellets were not observed on site, nor was any hair, despite extensive scuffing of the ground in the compacted areas. A potential wolverine track was noted but not fresh, and was a likely scavenger at the site. Wolf predation is the probable cause of mortality. Due to the time lag between the mortality event and when collar retrieval occurred it is difficult to determine whether there could have been any additional or complicating factors associated with this mortality prior to predation.

The collar was found under the snow at the edge of the kill site in a patch of black spruce (fig 3). Aerial and ground observations identified that the actual kill location was 13m to the northeast where the habitat consisted of a small opening in the stunted spruce. Ground cover that could

be observed consisted of grasses and small shrubs (fig 4). The secondary feeding site 145m to the northwest, was a similar opening (fig 5).

There was some post-mortem movement of this collar, likely attributed to wolves but the final location received by satellite three days prior to the investigation was only 13m from the actual location of the collar.

# Figures: Moose 15-5609

Figure 2. Wolf scats were the only biological samples found on January 18 2016

Figure 3. Standing at collar location looking towards kill site January 18 2016 (looking north)

Figure 4. Aerial view of kill site showing multiple wolf tracks/trails leading to and from the location January 18 2016