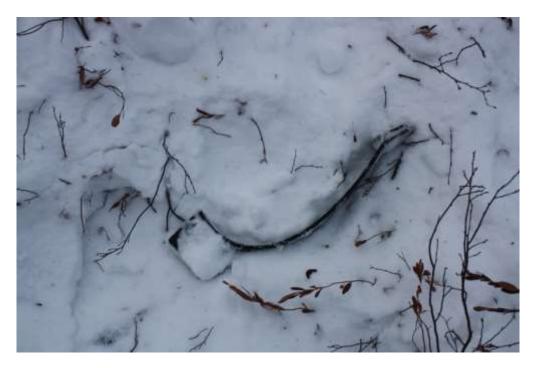

Date of death: January 11 2016 (mortality notice received); January 12 2016

(reduced movement noted)

Figure 1. Moose 15-5609 collar as found January 18 2016

### **Results and Discussion:**

The collar was located by handheld telemetry at 60.129020°, -122.213770°, or UTM 10V 543682, 6666039 just across the BC-NWT border, north of the Fortune Core study area. The collar was damaged by wolves but much of the leather was still intact (fig. 1). This location was approximately 13m from the final location provided by the satellite data and 18m from the suspected kill site. A secondary feeding site 145m away from the primary kill site, was heavily trampled and obvious from the air, but smaller in size and had fewer wolf tracks/trails and scat. A 50m radius search around the kill site, collar, and secondary feeding site, revealed only wolf scats (fig 2). These were collected, labelled and given health ID number 15-5609-1. The wolf scat contained moose hair. Moose pellets were not observed on site, nor was any hair, despite extensive scuffing of the ground in the compacted areas. A potential wolverine track was noted but not fresh, and was a likely scavenger at the site. Wolf predation is the probable cause of mortality. Due to the time lag between the mortality event and when collar retrieval occurred it is difficult to determine whether there could have been any additional or complicating factors associated with this mortality prior to predation.