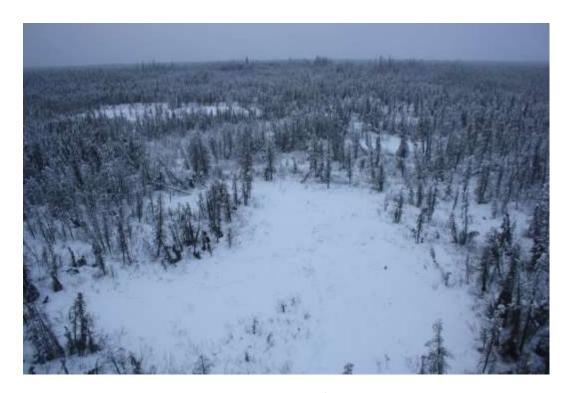

# Figures: Moose 15-5609

Figure 2. Wolf scats were the only biological samples found on January 18 2016

Figure 3. Standing at collar location looking towards kill site January 18 2016 (looking north)

Figure 4. Aerial view of kill site showing multiple wolf tracks/trails leading to and from the location January 18 2016